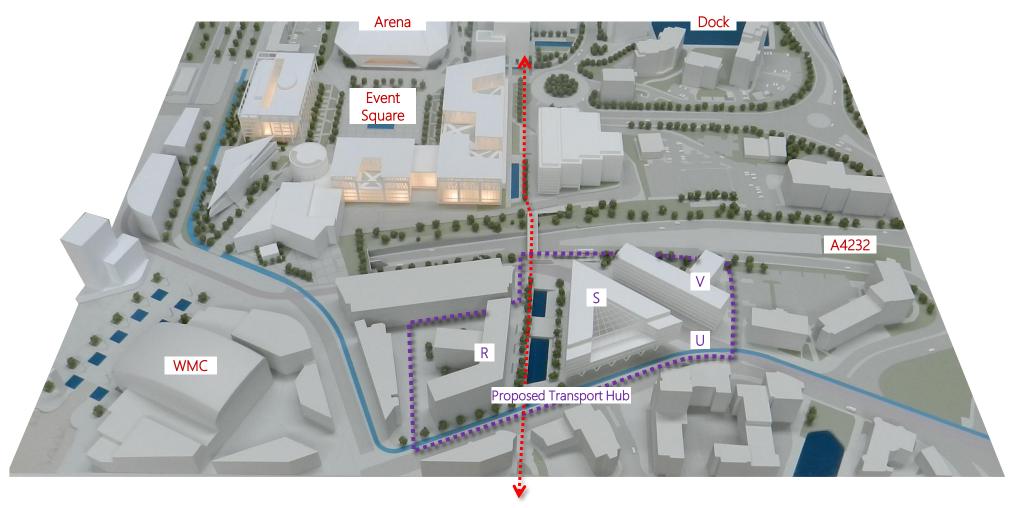

## Physical Model

#### **Proposed Transport Hub**

- R Mixed Use Development
- S Mixed Use Development
- T Interchange
- U Mixed Use Development