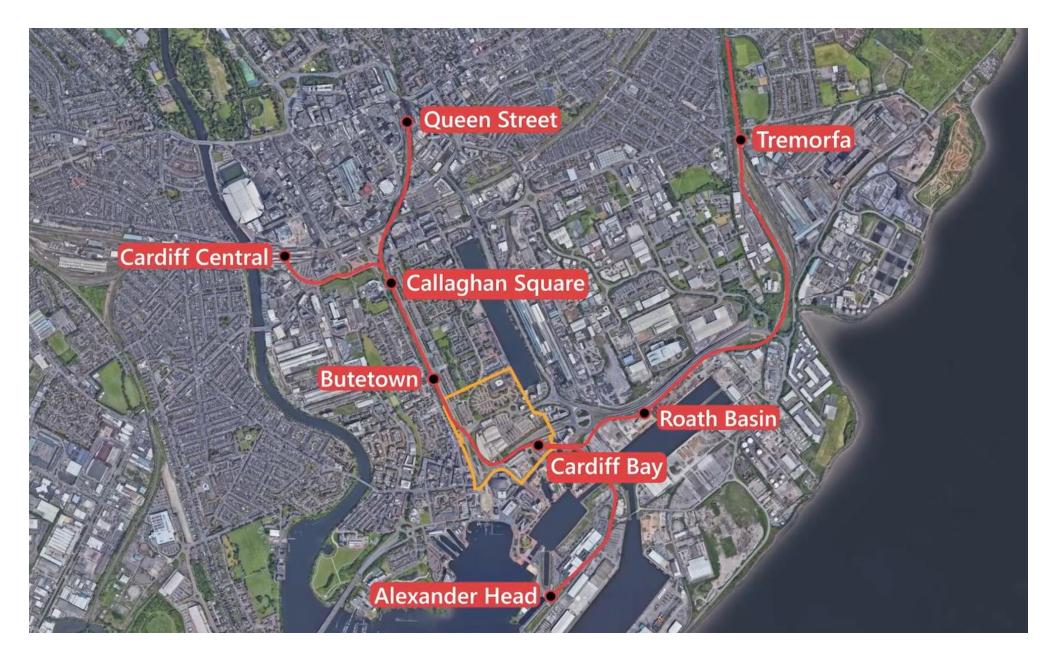

cation 2021



### Legend:

- New Red Dragon Centre
- This Is Wales
- Cardiff Story Museum
- WMC Academy

#### Residential Plots

- 3\* Hotel (Travelodge)
- 4\* Signature Hotel

- Contemporary Art Museum
- Commercial Office
- New Development Opportunities
- Mixed Use Development
- Mixed Use Development
- Mixed Use Development
- Hybrid application boundary

#### **Proposed Transport Hub**

- Mixed Use Development
- S Mixed Use Development
- Interchange
- Mixed Use Development

## Physical Model

#### **Proposed Transport Hub**

- R Mixed Use Development
- S Mixed Use Development
- T Interchange
- U Mixed Use Development



# Physical Model

#### **Proposed Transport Hub**

- R Mixed Use Development
- S Mixed Use Development
- T Interchange
- U Mixed Use Development



### Rail Connections



### Document Verification

**Project Title:** Atlantic Wharf Development

**Document Title:** Transport Hub

**Project Number:** 0371

**Document Reference:** 0371-RIO-XX-XX-RP-A-060130

| Issue<br>date | Rev | Description | Prepared by | Checked by | Approved by |
|---------------|-----|-------------|-------------|------------|-------------|
| 17/02/2022    | -   | First Issue | DL          | FfL        | RR          |
|               |     |             |             |            |             |
|               |     |             |             |            |             |
|               |     |             |             |            |             |
|               |     |             |             |            |             |



Rio Cardiff 21a Allensbank Road Cardiff CF14 3PN +44 (0