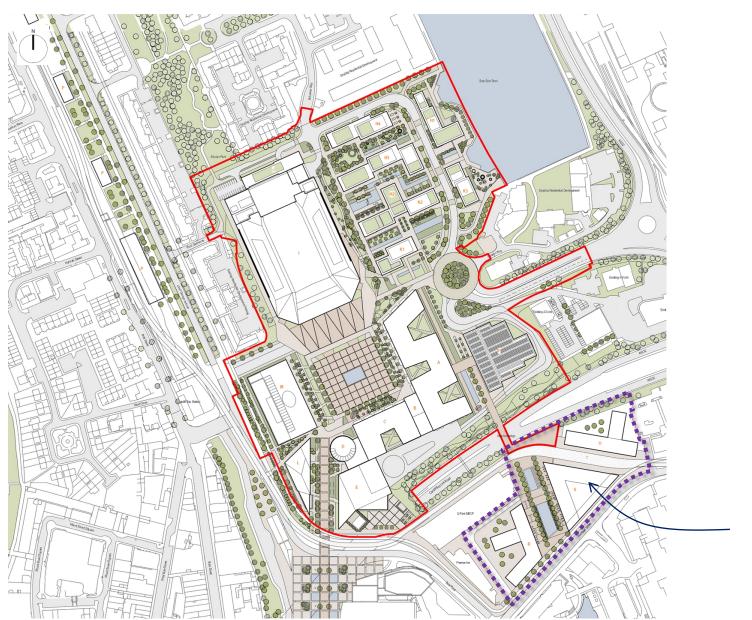

### Proposed Context Masterplan - supporting document for outline planning application 2021

### Legend:

- New Red Dragon Centre
- This Is Wales
- Cardiff Story Museum
- WMC Academy

#### Residential Plots

- 3\* Hotel (Travelodge)
- 4\* Signature Hotel

- Contemporary Art Museum
- Commercial Office
- New Development Opportunities
- Mixed Use Development
- Mixed Use Development
- Mixed Use Development
- Hybrid application boundary

#### **Proposed Transport Hub**

- Mixed Use Development
- S Mixed Use Development
- Interchange
- Mixed Use Development